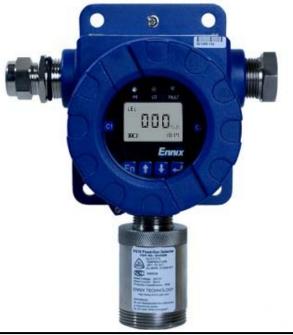

## FG10-LEL

## **Features**

- Solid and durable.
- Extra-large LCD display, easy for read with extra-brilliant backlight.
- Magnetic pole operation is easy and safe.
- Multiple signal output.
- Case protection classification can be ranked up to IP66.
- One key recovery function, assure you from worrying about mistakes.

## **Specifications**

| Part No.                  | 90005000-A1                                     |
|---------------------------|-------------------------------------------------|
| Gas Detected              | Combustible gas, LEL                            |
| Sampling Method           | Diffusion                                       |
| Gas Sensor                | Catalytic                                       |
| Measure Range             | 0~100%LEL                                       |
| Resolution                | 1%LEL                                           |
| Response Time             | Less than 30 seconds                            |
| Power                     | Voltage: (15~30)VDC, electricity: 80mA          |
| Interface                 | 3/4"NPT                                         |
| Display                   | Displayed with large screen LCD                 |
| Alarm method              | 3-LED lights alarms                             |
|                           | Analog signal(4~20)mA, loading resistance: 500Ω |
| Signal Output             | Digital signal RS485 ModBus RTU communication   |
|                           | On/off signal: 3 relays                         |
| Wiring                    | Triple wire system; Power, GND, Signal          |
| Protection Classification | IP66                                            |
| Environment Temperature   | -20°C~ 50°C                                     |
| Environment Humidity      | 15%~ 95% relative humidity (standard)           |
| Explosion-Proof           | Ex d IIC T6                                     |
| Size                      | 209mm*133mm*110mm (length*width*height)         |
| Weight                    | 2.2 kg                                          |
| Materials of the cases    | Casting aluminum and stainless steel            |