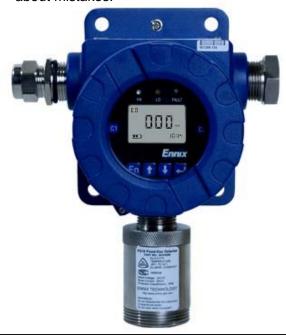

## **FG10-CO**

## **Features**

- Solid and durable.
- Extra-large LCD display, easy for read with extra-brilliant backlight.
- Magnetic pole operation is easy and safe.
- Multiple signal output.
- Case protection classification can be ranked up to IP66.
- One key recovery function, assure you from worrying about mistakes.

## **Specifications**

| Part No.                       | 90005000-D1                                     |
|--------------------------------|-------------------------------------------------|
| Gas Detected                   | Carbon monoxide, CO                             |
| Sampling Method                | Diffusion                                       |
| Gas Sensor                     | Triple-electrode electrochemical sensor         |
| Measure Range                  | 0~2000ppm                                       |
| Resolution                     | 1ppm                                            |
| Response Time                  | Less than 30 seconds                            |
| Power                          | Voltage: (15~30)VDC, electricity: 50mA          |
| Interface                      | 3/4"NPT                                         |
| Display                        | Displayed with large screen LCD                 |
| Alarm method                   | 3-LED lights alarms                             |
|                                | Analog signal(4~20)mA, loading resistance: 500Ω |
| Signal Output                  | Digital signal RS485 ModBus RTU communication   |
|                                | On/off signal: 3 relays                         |
| Wiring                         | Triple wire system; Power, GND, Signal          |
| Protection Classification      | IP66                                            |
| <b>Environment Temperature</b> | -20℃~ 50℃                                       |
| <b>Environment Humidity</b>    | 15%~ 95% relative humidity (standard)           |
| Explosion-Proof                | Ex d IIC T6                                     |
| Size                           | 209mm*133mm*110mm (length*width*height)         |
| Weight                         | 2.2 kg                                          |
| Materials of the cases         | Casting aluminum and stainless steel            |